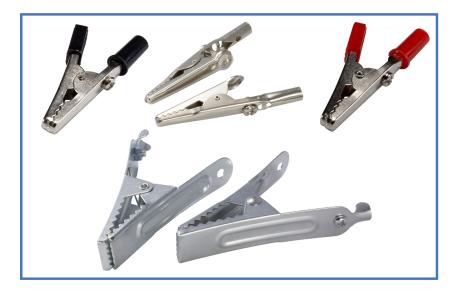

## Automotive Range Crocodile Clips

## Materials:

Mild steel

Zinc/Nickel plated (check table) PVC sleeving (insulated version only) red and black

• Features:

These clips are ideal for making temporary electrical connections and are hard wearing as well as resistant to corrosion.

| Item No. | Current<br>rating (A) | Clip Length<br>(mm) | Total<br>Length(mm) | Thickness<br>(mm) | Opening Jaw<br>(mm) | Grip Height<br>(mm) | Width<br>(mm) | Plating<br>Finish |
|----------|-----------------------|---------------------|---------------------|-------------------|---------------------|---------------------|---------------|-------------------|
| EC10     | 10                    | 34                  | 50                  | 0.28              | 8                   | 14                  | 4             | Nickel            |
| EC11     | 25                    | 63                  | 75                  | 0.70              | 26                  | 35                  | 17            | Zinc              |
| EC12     | 50                    | 83                  | 95                  | 0.60              | 40                  | 49                  | 19            | Zinc              |
| EC27     | 12                    | 34                  | 53                  | 0.28              | 11                  | 17                  | 6             | Nickel            |